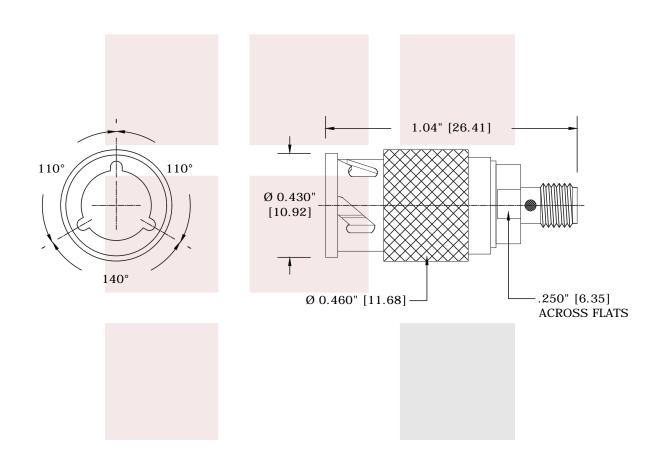

### **Mechanical Specifications**

Size

Length

Weight

1.04 in [26.42 mm]

**Connector 1** 

Type

Mating Cycles

Body Material and Plating

Dielectric Type

0.01984 lbs [9 g]

SMA Female

500

Beryllium Copper, Gold

MIL-G-45204

Passivated Stainless Steel

PTFE

ZMA Plua

Beryllium Copper, Gold

MIL-G-45204

Passivated Stainless Steel

PTFF

Compliance Certifications (visit www.FairviewMicrowave.com for current document)

**RoHS** Compliant Yes