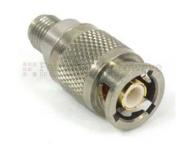

# SMA Female to ZMA Plug Adapter

#### Features:

• Connector 1: SMA Female

• Impedance 1: 50 Ohms

Connector 2: ZMA Plug

• Impedance 2: 50 Ohms

Adapter Design: Standard

Body Style: Straight

Fairview Microwave 1130 Junction Dr. #100 Allen, TX 75013