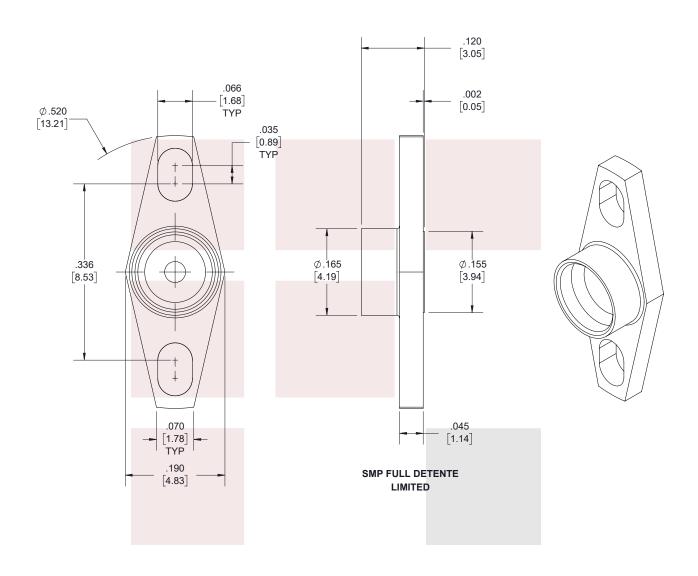

Fairview's SMP male 2 hole flange connector SC5318 datasheet specifications and outline drawing are shown in this PDF below. Our extensive offering of RF, microwave and millimeter wave connectors allows designers to configure and customize their signal connections however they like. From providing an I/O for a board design to creating a custom cable assembly configuration, Fairview Microwave has a connector solution to meet your needs. Fairview Microwave also has the expertise to build your custom cable assemblies for you and ship them same-day.

# **Mechanical Specifications**

Size Length Width/Dia. Height Weight

0.52 in [13.21 mm] 0.19 in [4.83 mm] 0.12 in [3.05 mm] 0.00044 lbs [0.2 g]

STANDARD TOLERANCES

.X ±0.2 .XX ±0.01 .XXX ±0.005

\*STANDARD TOLERANCES APPLY ONLY TO DIMENSIONS IN INCHES

| Fairview Microwave                        | 2. ALL SPECIFICATION | NOTES:  1. UNLESS OTHERWISE SPECIFIED ALL DIMENSIONS ARE NOMINAL.  2. ALL SPECIFICATIONS ARE SUBJECT TO CHANGE WITHOUT NOTICE AT ANY TIME.  3. DIMENSIONS ARE IN INCHES [mm]. |      |       |                 |      |  |
|-------------------------------------------|----------------------|-------------------------------------------------------------------------------------------------------------------------------------------------------------------------------|------|-------|-----------------|------|--|
| SMP Male Full Detent Shroud 2 Hole Flange | DWG NO SC53          | DWG NO<br>SC5318                                                                                                                                                              |      |       | CAGE CODE 3FKR5 |      |  |
|                                           | CAD FILE             | SHEET 1 OF 1                                                                                                                                                                  | SCAL | E N/A | SIZE A          | 7361 |  |