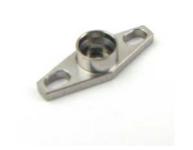

## SMP Male Full Detent Shroud 2 Hole Flange

SMP male full detent 2 hole flange mount shroud, part number SC5318, from Fairview Microwave is in-stock and ships same day. This blind mate connector is ideal for applications without direct visual or tactile access to the connection point, for example, when two circuit boards need to be mated. Fairview's SC5318 2 hole flange SMP connector enables designers to make external connections on product enclosures, and can be used in a variety of other rack mount and panel mount applications.

## **Configuration:**

- · Full Detent SMP Male Connector
- DESC 94007
- · Straight Body Geometry
- · 2 Hole Flange