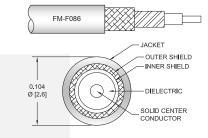

#### **Cable Assembly**

Length\* Weight

Cable

Cable Type Impedance

Inner Conductor Type

Inner Conductor Material and Plating

Dielectric Type Number of Shields Shield Layer 1 Shield Layer 2 Jacket Material Jacket Diameter 12 in [304.8 mm] 0.0237 lbs [10.75 g]

FM-F086 50 Ohms Solid

Copper, Silver

PTFE 2

> Silver Plated Copper Tape Silver Plated Copper Braid

FEP, Blue

0.104 in [2.64 mm]