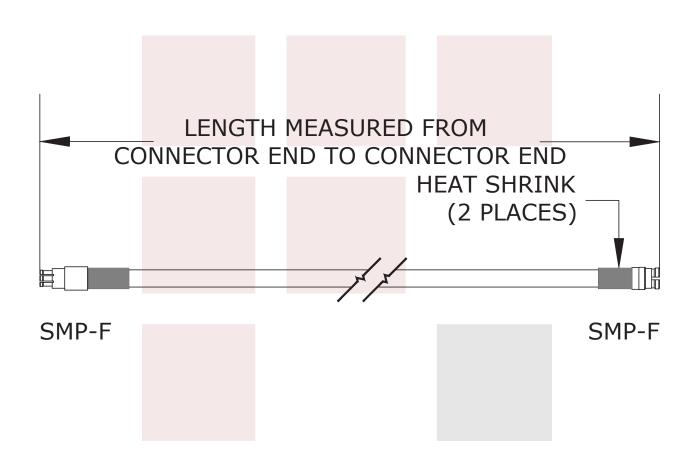

# **Cable Diagram:**

Fairview Microwave 301 Leora Ln., Suite 100 Lewisville, TX 75056 Tel: 1-800-715-4396 / (972) 649-6678

Fax: (972) 649-6689 www.fairviewmicrowave.com sales@fairviewmicrowave.com

#### **Cable Assembly**

Length\* Weight

Cable

Cable Type Impedance

Inner Conductor Type

Inner Conductor Material and Plating

Dielectric Type Number of Shields Shield Layer 1 Shield Layer 2 Jacket Material Jacket Diameter 12 in [304.8 mm] 0.0237 lbs [10.75 g]