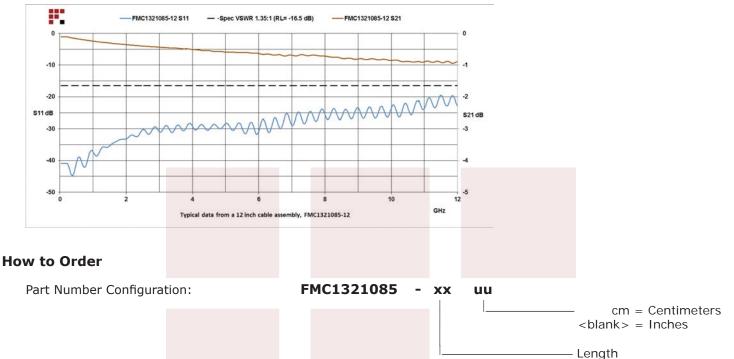

#### **Plotted and Other Data**

Notes:

# **Typical Performance Data**

Example:

SMA Female to RA SMP Female Cable FM-F086 Coax from Fairview Microwave has same day shipment for domestic and International orders. Our RF, microwave and fiber optic products maintain a 99% availability and are part of the broadest selection in the industry.