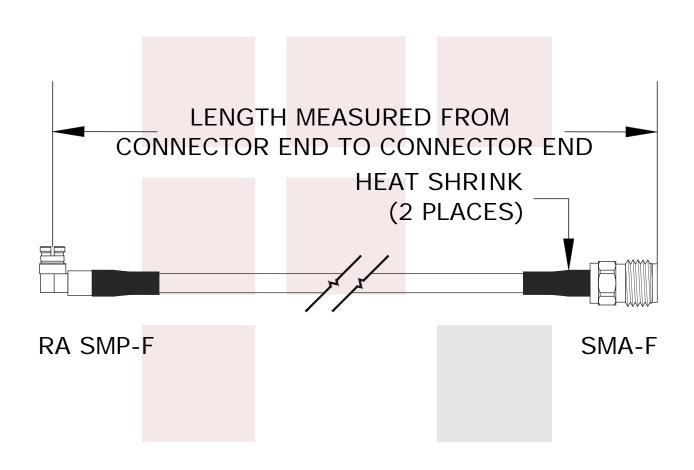

## SMA Female to RA SMP Female Cable FM-F086 Coax

### **Mechanical Specifications**

**Cable Assembly** 

Diameter 0.265 in [6.73 mm] Weight 0.03174 lbs [14.4 g]

Cable

Cable Type HS086 50 Ohms Impedance Inner Conductor Type Solid Inner Conductor Material and Plating Copper, Silver Dielectric Type PTFE

#### **Connectors**

| Description                | Connector 1            | Connector 2            |  |  |
|----------------------------|------------------------|------------------------|--|--|
| Туре                       | SMA Female             | SMP Female             |  |  |
| Polarity                   | Standard               | Standard               |  |  |
| Impedance                  | 50 Ohms                | 50 Ohms                |  |  |
| Contact Material & Plating | Beryllium Copper, Gold | Beryllium Copper, Gold |  |  |
| Contact Plating Spec.      | 30µ" Min               | MIL-G-45204            |  |  |
| Dielectric Type            | PTFE                   | PTFE                   |  |  |
| Body Material & Plating    | Gold                   | Beryllium Copper, Gold |  |  |
| Body Plating Spec.         |                        | MIL-G-45204            |  |  |

# **Configuration:**

- SMA Female
- SMP Female Right Angle
- HS086

Fairview Microwave 1130 Junction Dr. #100 Allen, TX 75013 Tel: 1-800-715-4396 / (972) 649-6678

Fax: (972) 649-6689 www.fairviewmicrowave.com sales@fairviewmicrowave.com