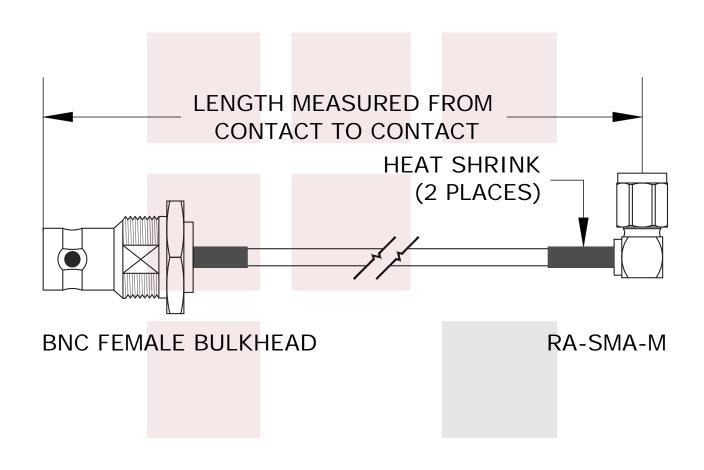

#### **Connectors**

| Description                       | Connector 1          | Connector 2         |  |  |
|-----------------------------------|----------------------|---------------------|--|--|
| Туре                              | SMA Male Right Angle | BNC Female Bulkhead |  |  |
| Configuration                     | Right Angle          | Straight            |  |  |
| Mount Method                      |                      | Bulkhead            |  |  |
| Inner Conductor Material & Platin | ng Brass, Gold       | Brass, Gold         |  |  |
| Inner Conductor Plating Spec.     | 50µ in. minimum      | 30µ in. minimum     |  |  |
| Hex Size                          | 5/16 inch            |                     |  |  |
| Body Material & Plating           | Brass, Nickel        | Brass, Nickel       |  |  |
| Body Plating Spec.                | 100µ in. minimum     | 100µ in. minimum    |  |  |
| Dielectric Type                   | Teflon               | PTFE                |  |  |
|                                   |                      |                     |  |  |

<br/>
<br/>
dank> = Inches

Length