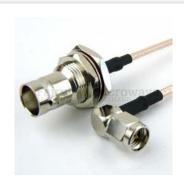

# RA SMA Male to BNC Female Bulkhead Cable RG-316 Coax

## **Configuration:**

- SMA Male Right Angle
- BNC Female Bulkhead
- RG-316

Fairview Microwave 1130 Junction Dr. #100 Allen, TX 75013

Tel: 1-800-715-4396 / (972) 649-6678

Fax: (972) 649-6689 www.fairviewmicrowave.com sales@fairviewmicrowave.com