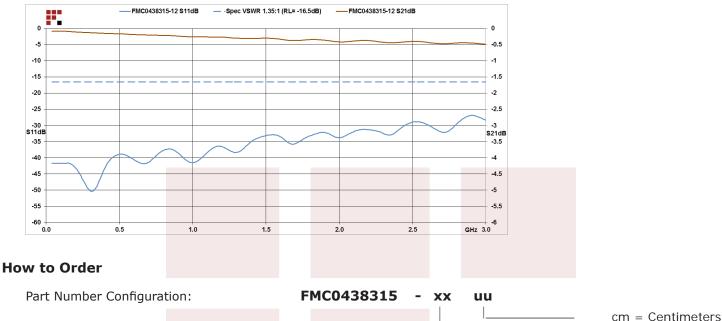

### **Typical Performance Data**

Example: FMC0438315-12 = 12 inches long cable

FMC0438315-100cm = 100 cm long cable

RA SMA Male to BNC Female Bulkhead Cable RG-316 Coax from Fairview Microwave has same day shipment for domestic and International orders. Our RF, microwave and fiber optic products maintain a 99% availability and are part of the broadest selection in the industry.