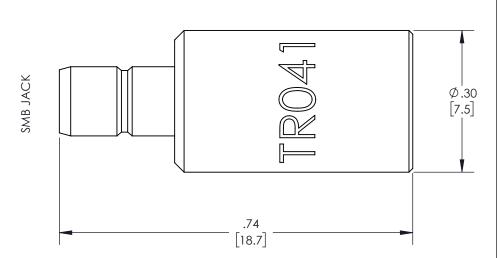

THESE COMMODITIES, TECHNOLOGY OR SOFTWARE WERE EXPORTED FROM THE UNITED STATES IN ACCORDANCE WITH THE EXPORT ADMINISTRATION REGULATIONS. DIVERSION CONTRARY TO U.S. LAW PROHIBITED.

UNLESS OTHERWISE SPECIFIED LEADING DIMENSIONS ARE INCHES DIMENSIONS IN [] ARE MILLIMETERS THIRD-ANGLE PROJECTION Fairview Microwave CABLE LENGTH (L) TOLERANCES: TOLERANCES: THE INFORMATION AND DESIGN IN THIS DOCUMENT IS THE PROPERTY OF FAIRVIEW MICROWAVE CORPORATION. ALL RIGHTS RESERVED. an INFINITe brand .X = ±.2 [5.08] FRACTIONS .XX = ±.02 [.51] ± 1/32 .XXX = ±.005 [.13] ANGLES ± 1° TITLE SHEET OF SCALE ALL DIMENSIONS SHOWN ARE FOR REFERENCE ONLY. N/A CAGE CODE DRAWN BY ITEM NO. REV SIZE Α 3FKR5 MVEERAPPAN FMTR041