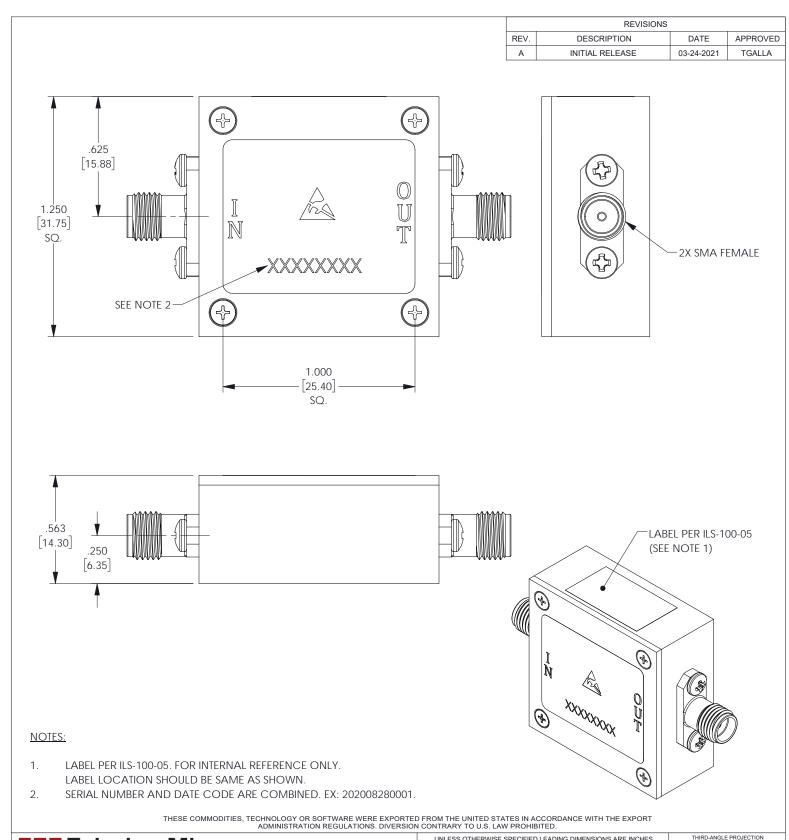

UNLESS OTHERWISE SPECIFIED LEADING DIMENSIONS ARE INCHES DIMENSIONS IN [] ARE MILLIMETERS Fairview Microwave  $\oplus \ \circlearrowleft$ TOLERANCES: CABLE LENGTH (L) TOLERANCES: THE INFORMATION AND
DESIGN IN THIS DOCUMENT
IS THE PROPERTY OF
FAIRVIEW MICROWAVE CORPORATION.
ALL RIGHTS RESERVED. an INFINITe brand L ≤ 12 [305] = +1 [25] / -0 .X = ±.2 [5.08] FRACTIONS 12 [305] < L ≤ 60 [1524] = +2 [51] / -0 60 [1524] < L ≤ 120 [3048] = +4 [102] / -0 120 [3048] < L ≤ 300 [7620] = +6 [152] / -0 TITLE  $.XX = \pm .02 [.51]$   $\pm 1/32$   $.XXX = \pm .005 [.13]$  ANGLES  $\pm 1^{\circ}$ SHEET OF 300 [7620] < L = +5%L / -0 SCALE ALL DIMENSIONS SHOWN ARE FOR REFERENCE ONLY. N/A CAGE CODE DRAWN BY ITEM NO. SIZE REV 3FKR5 **DFRISIELLO** FMFX2014 Α Α