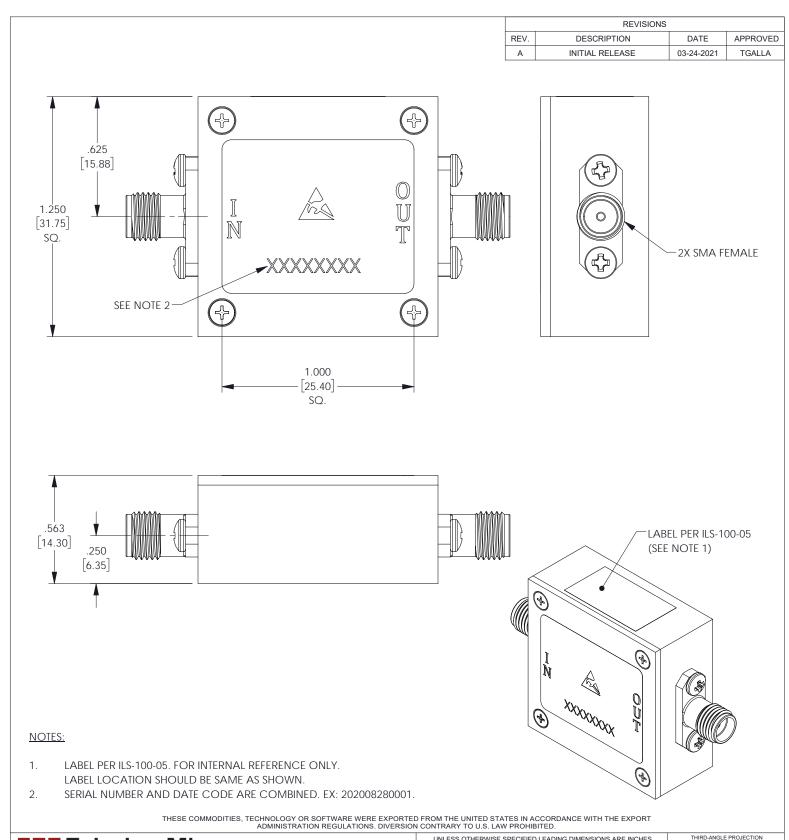

UNLESS OTHERWISE SPECIFIED LEADING DIMENSIONS ARE INCHES DIMENSIONS IN [] ARE MILLIMETERS Fairview Microwave  $\oplus \ \circlearrowleft$ TOLERANCES: CABLE LENGTH (L) TOLERANCES: THE INFORMATION AND
DESIGN IN THIS DOCUMENT
IS THE PROPERTY OF
FAIRVIEW MICROWAVE CORPORATION.
ALL RIGHTS RESERVED. an INFINITe brand L ≤ 12 [305] = +1 [25] / -0 .X = ±.2 [5.08] FRACTIONS 12 [305] < L ≤ 60 [1524] = +2 [51] / -0 60 [1524] < L ≤ 120 [3048] = +4 [102] / -0 120 [3048] < L ≤ 300 [7620] = +6 [152] / -0 TITLE  $.XX = \pm .02 [.51]$   $\pm 1/32$   $.XXX = \pm .005 [.13]$  ANGLES  $\pm 1^{\circ}$ SHEET OF 300 [7620] < L = +5%L / -0 SCALE ALL DIMENSIONS SHOWN ARE FOR REFERENCE ONLY. N/A CAGE CODE DRAWN BY ITEM NO. SIZE REV 3FKR5 **DFRISIELLO** FMFX2013 Α Α