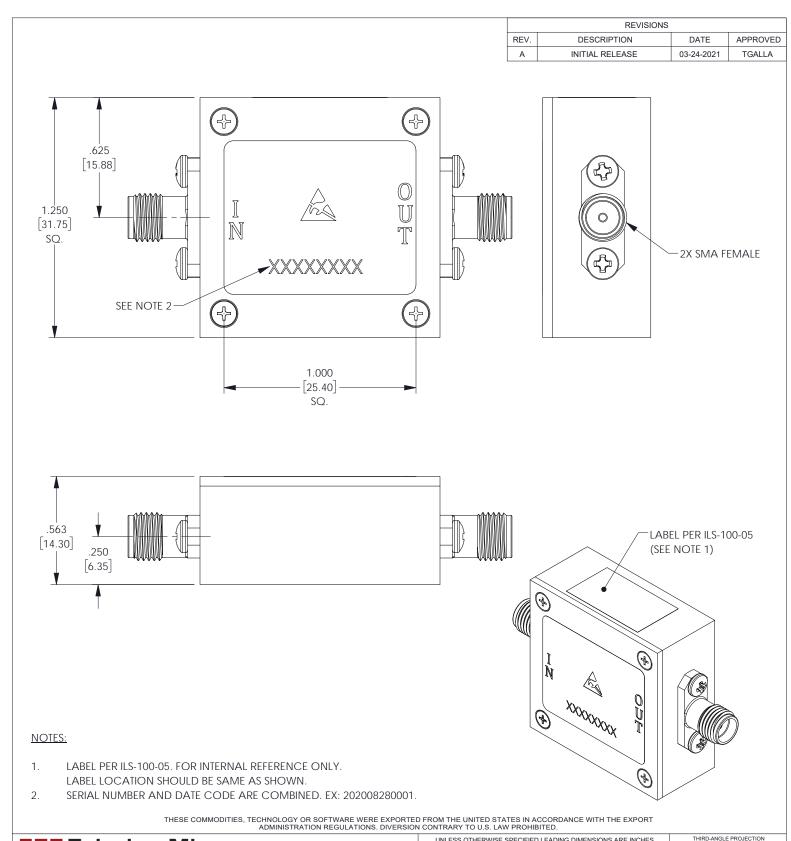

UNLESS OTHERWISE SPECIFIED LEADING DIMENSIONS ARE INCHES DIMENSIONS IN [] ARE MILLIMETERS Fairview Microwave  $\oplus \ \circlearrowleft$ TOLERANCES: CABLE LENGTH (L) TOLERANCES: THE INFORMATION AND
DESIGN IN THIS DOCUMENT
IS THE PROPERTY OF
FAIRVIEW MICROWAVE CORPORATION.
ALL RIGHTS RESERVED. an INFINITe brand L ≤ 12 [305] = +1 [25] / -0 .X = ±.2 [5.08] FRACTIONS 12 [305] < L ≤ 60 [1524] = +2 [51] / -0 60 [1524] < L ≤ 120 [3048] = +4 [102] / -0 120 [3048] < L ≤ 300 [7620] = +6 [152] / -0 TITLE  $.XX = \pm .02 [.51]$   $\pm 1/32$   $.XXX = \pm .005 [.13]$  ANGLES  $\pm 1^{\circ}$ SHEET OF 300 [7620] < L = +5%L / -0 SCALE ALL DIMENSIONS SHOWN ARE FOR REFERENCE ONLY. N/A CAGE CODE DRAWN BY SIZE ITEM NO. REV 3FKR5 **DFRISIELLO** FMFX2012 Α Α