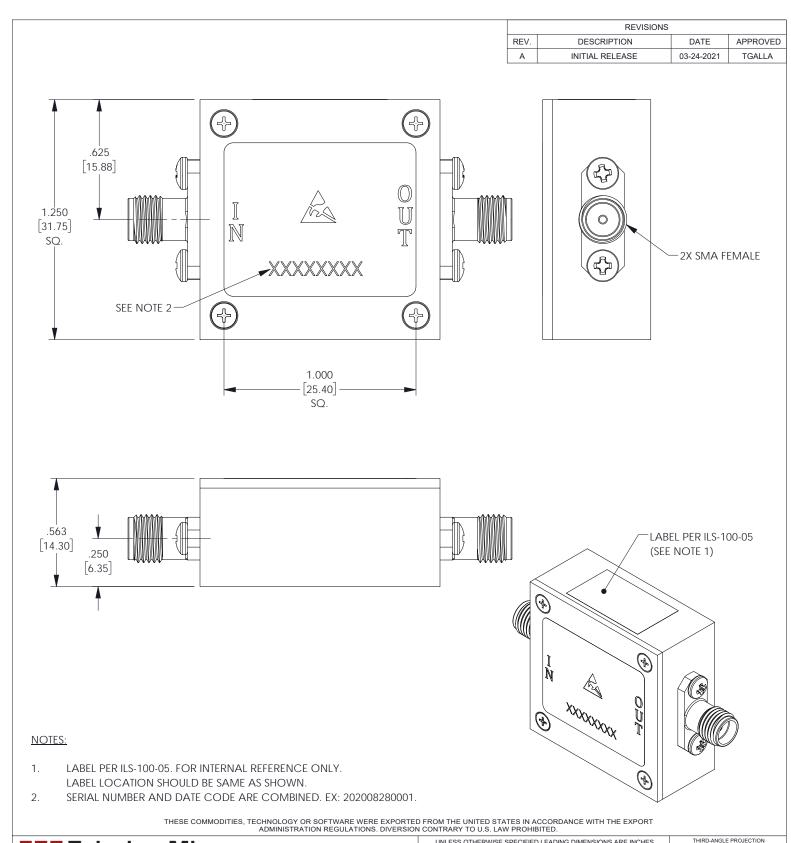

UNLESS OTHERWISE SPECIFIED LEADING DIMENSIONS ARE INCHES DIMENSIONS IN [] ARE MILLIMETERS Fairview Microwave  $\oplus \ \circlearrowleft$ TOLERANCES: CABLE LENGTH (L) TOLERANCES: THE INFORMATION AND
DESIGN IN THIS DOCUMENT
IS THE PROPERTY OF
FAIRVIEW MICROWAVE CORPORATION.
ALL RIGHTS RESERVED. an INFINITe brand L ≤ 12 [305] = +1 [25] / -0 .X = ±.2 [5.08] FRACTIONS 12 [305] < L ≤ 60 [1524] = +2 [51] / -0 60 [1524] < L ≤ 120 [3048] = +4 [102] / -0 120 [3048] < L ≤ 300 [7620] = +6 [152] / -0 TITLE  $.XX = \pm .02 [.51]$   $\pm 1/32$   $.XXX = \pm .005 [.13]$  ANGLES  $\pm 1^{\circ}$ SHEET OF 300 [7620] < L = +5%L / -0 SCALE ALL DIMENSIONS SHOWN ARE FOR REFERENCE ONLY. N/A CAGE CODE DRAWN BY SIZE ITEM NO. REV 3FKR5 **DFRISIELLO** FMFX2011 Α Α