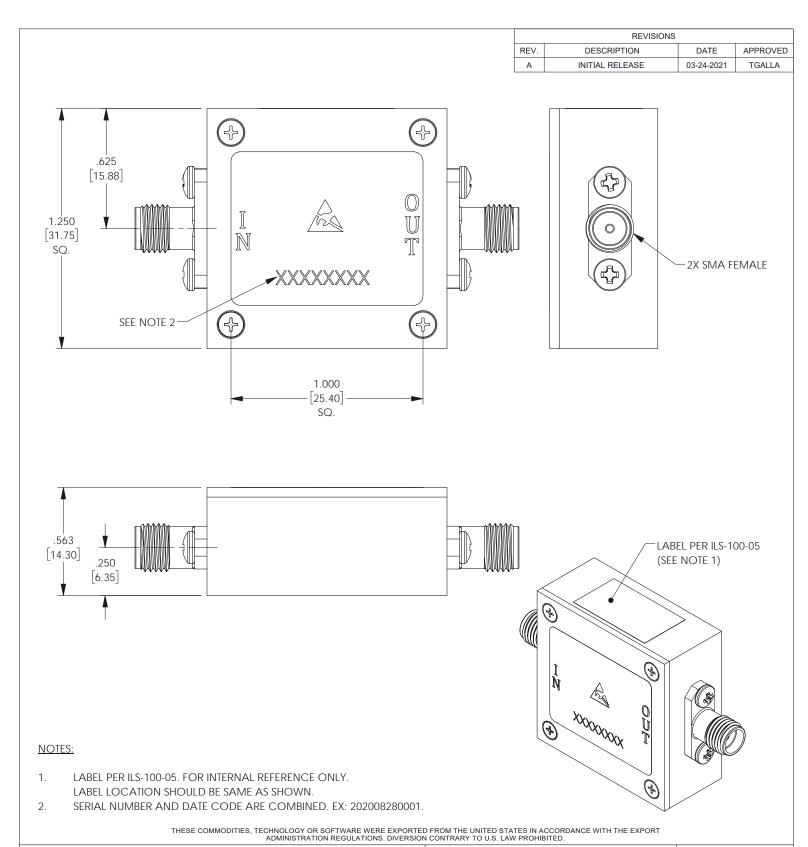

UNLESS OTHERWISE SPECIFIED LEADING DIMENSIONS ARE INCHES DIMENSIONS IN [] ARE MILLIMETERS THIRD-ANGLE PROJECTION Fairview Microwave  $\oplus \ \circlearrowleft$ TOLERANCES: CABLE LENGTH (L) TOLERANCES: THE INFORMATION AND
DESIGN IN THIS DOCUMENT
IS THE PROPERTY OF
FAIRVIEW MICROWAVE CORPORATION.
ALL RIGHTS RESERVED. an INFINITe brand L ≤ 12 [305] = +1 [25] / -0 .X = ±.2 [5.08] FRACTIONS 12 [305] < L ≤ 60 [1524] = +2 [51] / -0 60 [1524] < L ≤ 120 [3048] = +4 [102] / -0 120 [3048] < L ≤ 300 [7620] = +6 [152] / -0 TITLE  $.XX = \pm .02 [.51]$   $\pm 1/32$   $.XXX = \pm .005 [.13]$  ANGLES  $\pm 1^{\circ}$ SHEET OF 300 [7620] < L = +5%L / -0 SCALE ALL DIMENSIONS SHOWN ARE FOR REFERENCE ONLY. N/A CAGE CODE DRAWN BY ITEM NO. SIZE REV 3FKR5 **DFRISIELLO** FMFX2010 Α Α