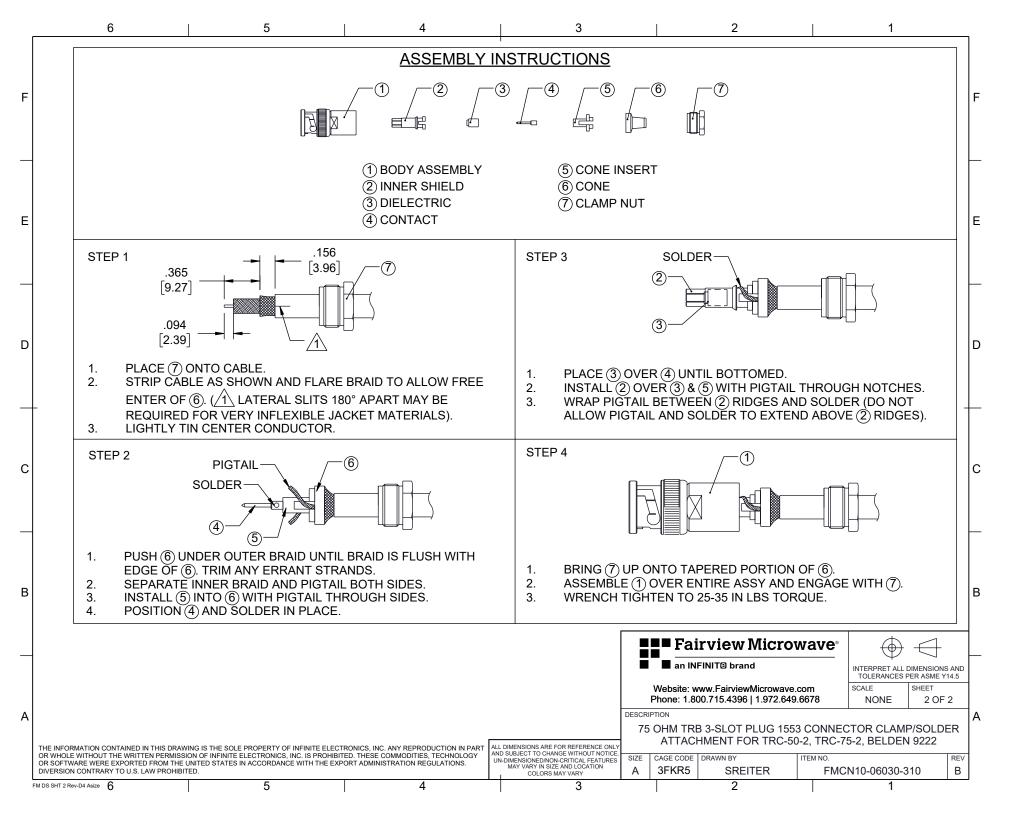

|   | 6                            | 5                                                                               | 4                                                                                                                             | 3                                                                                                                                                                          | 2                                                                     |                            | 1                      |                                       | _ |
|---|------------------------------|---------------------------------------------------------------------------------|-------------------------------------------------------------------------------------------------------------------------------|----------------------------------------------------------------------------------------------------------------------------------------------------------------------------|-----------------------------------------------------------------------|----------------------------|------------------------|---------------------------------------|---|
|   |                              |                                                                                 |                                                                                                                               | ZONE REV                                                                                                                                                                   | REVISION<br>DESCRIPTION<br>ECO-13202                                  |                            | CHANGED BY<br>KGLEBOVA | APPROVED<br>KHIETPAS                  | - |
| F |                              |                                                                                 | L                                                                                                                             |                                                                                                                                                                            |                                                                       | 04/10/2024                 |                        |                                       | F |
|   |                              |                                                                                 | [29]                                                                                                                          |                                                                                                                                                                            |                                                                       |                            |                        |                                       |   |
|   |                              |                                                                                 |                                                                                                                               |                                                                                                                                                                            |                                                                       |                            |                        |                                       |   |
| E |                              |                                                                                 |                                                                                                                               | ~<br>~                                                                                                                                                                     |                                                                       |                            |                        |                                       | E |
|   |                              |                                                                                 | .433<br>[11]<br>FLATS                                                                                                         |                                                                                                                                                                            |                                                                       |                            |                        |                                       | _ |
| D | <mark> −</mark> _7/16<br>HE> | )<br>(                                                                          |                                                                                                                               |                                                                                                                                                                            | -                                                                     |                            |                        |                                       | D |
|   | -                            |                                                                                 |                                                                                                                               | ₹<br>Ø 57                                                                                                                                                                  |                                                                       | 3X 120°                    |                        | -                                     | ╞ |
| С |                              | Ø.272[6.9]                                                                      |                                                                                                                               | φ.57<br>[14.5]                                                                                                                                                             |                                                                       |                            |                        |                                       | с |
| _ |                              |                                                                                 |                                                                                                                               |                                                                                                                                                                            |                                                                       |                            |                        |                                       |   |
| В |                              |                                                                                 |                                                                                                                               |                                                                                                                                                                            |                                                                       |                            |                        |                                       | В |
|   |                              |                                                                                 |                                                                                                                               | UNLESS OTHERWISE SPECIFIED<br>LEADING DIMENSIONS ARE INCHES<br>DIMENSIONS IN () ARE MILLIMETERS                                                                            | Fairview Mic                                                          | crowave                    | • 4                    |                                       | - |
|   |                              |                                                                                 |                                                                                                                               | Immensions int [] Are miclime texs   TOLERANCES:   .X = ±.2 [5]   .XX = ±.02 [0.5]   .XXX = ±.005 [0.13]                                                                   | an INFINIT@ brand                                                     |                            | INTERPRET A            | LL DIMENSIONS AND<br>S PER ASME Y14.5 |   |
| А |                              |                                                                                 |                                                                                                                               | CABLE LENGTH TOLERANCES:                                                                                                                                                   | Phone: 1.800.715.4396   1.97<br>DESCRIPTION<br>75 OHM TRB 3-SLOT PLUG | 2.649.6678<br>3 1553 CONNI | NONE<br>ECTOR CLA      | 1 OF 2                                | A |
|   |                              | ION OF INFINITE ELECTRONICS, INC. IS PRO<br>UNITED STATES IN ACCORDANCE WITH TH | ELECTRONICS, INC. ANY REPRODUCTION IN PART<br>DHIBITED. THESE COMMODITIES, TECHNOLOGY<br>E EXPORT ADMINISTRATION REGULATIONS. | ALL DIMENSIONS ARE FOR REFERENCE ONLY<br>AND SUBJECT TO CHANGE WITHOUT NOTICE.<br>UN-DIMENSIONED/NON-CRITICAL FEATURES<br>MAY VARY IN SIZE AND LOCATION<br>COLORS MAY VARY | ATTACHMENT FOR TF                                                     | ITEM NO.                   | -75-2, BELDE           | REV                                   |   |
| l | FM DS Rev-D4 Asize 6         | 5                                                                               | 4                                                                                                                             | 3                                                                                                                                                                          | 2                                                                     |                            | 1                      |                                       | - |